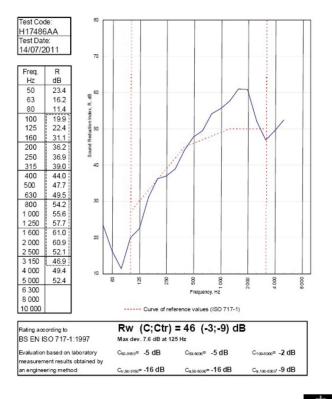

## System Performance Breakdown

Fire Resistance: BS476 Part 22:1987: Test Ref & Date or Applied Ref & Report: Max Height: Thickness: Duty Grade: BS 5234: Part 2:1992: Sound Insulation:

60/60 Minutes (Integrity/Insulation). BTC 17580F - BRE Report P102396-1011A Refer to Speedline Specification Clause 198 mm. (At Base Track, Excluding Finishes) Severe - Annexes A-F 46 RwdB, Date Tested or Assessed Against - 70-B-57